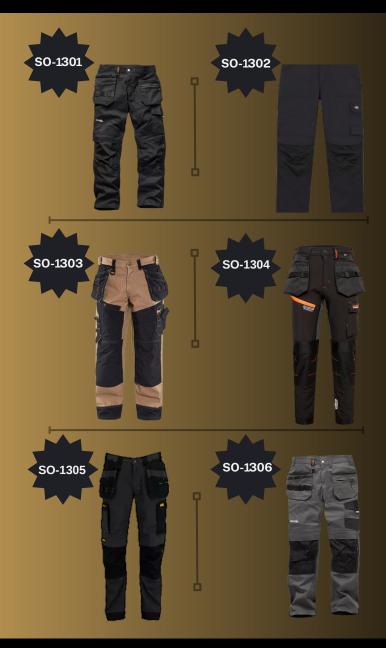

## WORKING TROUSERS

- Made from durable, high-quality fabric for long-lasting wear
- Comfortable and breathable material for all-day use
- Reinforced stitching for added strength and durability
- Multiple pockets for easy access to tools and essentials
- · Adjustable waist for a customized and secure fit
- · Water and stain-resistant coating for extra protection

#### Work Wears Catalog WORKING TROUSERS

https://siddiquioverseas.net/