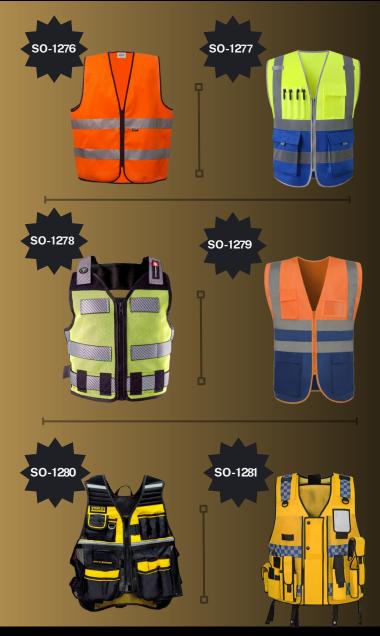

## **WORKING VEST**

- Made from high-quality durable fabric for long-lasting use
- Lightweight and breathable for all-day comfort
- Reinforced stitching for extra strength and durability
- Multiple pockets for convenient storage of tools and essentials
- Water and stain-resistant coating for protection
- Adjustable fit for ease of movement

#### Work Wears Catalog working vests

https://siddiquioverseas.net/