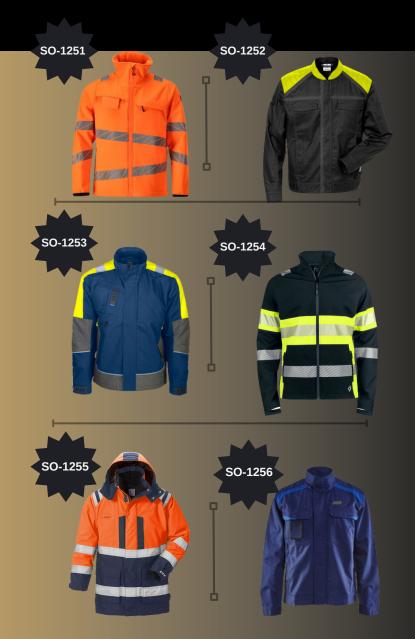

## WORKING JACKETS

- Made from high-quality durable fabric for long-lasting use
- Breathable and comfortable material for all-day wear
- Reinforced stitching for extra strength and durability
- Water and stain-resistant coating for protection
- · Heavy-duty zippers and buttons for secure closure
- Adjustable cuffs and waist for a customized fit

#### Work Wears Catalog WORKING JACKETS